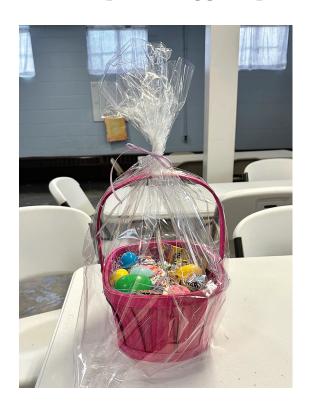

## **HEAVENLY SWEET TREAT EASTER BASKET - \$25**

 Contains a variety of candy, assorted chocolates, and plastic egg surprises

Scan this QR code to get more information on the fundraiser and to pay for your order online or use the order form on the back of this flyer