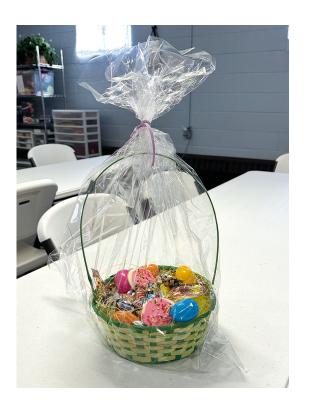

## **HEAVENLY SWEET TREAT EASTER BASKET - \$25**

 Contains a variety of candy, assorted chocolates, and plastic egg surprises

Scan this QR code to get more information on the fundraiser and to pay for your order online or use the order form on the back of this flyer